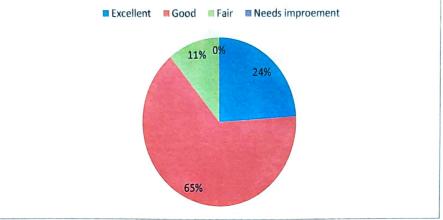

Web:www.marephraem.edu.in,Ph:04651-271111,273111,Fax:04651-270158,e-mail:marephraem@gmail.com

### FACULTY FEEDBACK ANALYSIS

Academic Year: 2021-2022

We have obtained feedback from our faculty member based on curriculum and its transaction. For the purpose a Google form was created and sent them. In order to arrive to comprehensive results statistical tools were used. For the effective presentation of the data the analysis table along with the chart for each question is included.

### Q1 What is your rating for the course objectives and its adequacy to meet the needs of the students?



### Q2 What is your rating for the academic syllabus structure?







### Q3 In what manner do you essay the input is affiliation to physical world applications?

| Rating     | Excellent | Good | Fair | Needs Improvement |
|------------|-----------|------|------|-------------------|
| Percentage | 25        | 65   | 10   | 0                 |



Q4 "The syllabus includes both theory and its applications and it is appropriately arranged". What is your rating for this statement?





CollegeofEngineering&Technology RunbyCatholicDioceseOfMarthandam| ApprovedbyAICTE| AffiliatedToAnnaUniversity,Chennai | AccreditedbyNAAC |

MalankaraHills,Elavuvilai,Marthandam-629171,KanyakumariDistrict,TamilNadu.

Web:www.marephraem.edu.in,Ph:04651-271111,273111,Fax:04651-270158,e-mail:marephraem@gmail.com



### Q5. What is your rating for the academic structures for your co