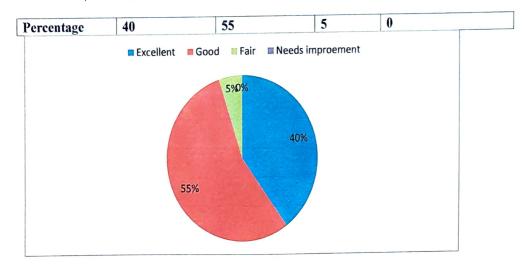

Q6. What is your rating for the credits awarded and contract hours(L-T-P) to the courses?

CollegeofEngineering&Technology

RunbyCatholicDioceseOfMarthandam| ApprovedbyAICTE| AffiliatedToAnnaUniversity, Chennai | AccreditedbyNAAC | MalankaraHills, Elavuvilai, Marthandam-629171, KanyakumariDistrict, TamilNadu.

Web.www.marephraem.edu.in,Ph:04651-271111,273111,Fax:04651-270158,e-mail:marephraem@gmail.com

|   |            |           |      | D. in | Needs improvement |
|---|------------|-----------|------|-------|-------------------|
| Γ | Dating     | Excellent | Good | Fair  | Treeds mip-       |
|   | Rating     | Excenent  | 0000 |       | 1                 |
|   |            |           | =0   | 5     |                   |
|   | Percentage | 44        | 50   | 5     |                   |
|   | U          |           |      |       |                   |