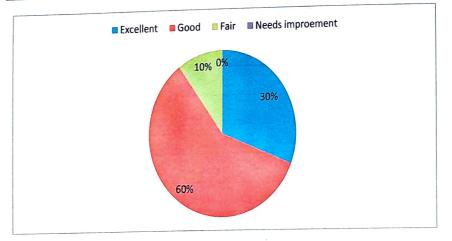

### Q3 In what manner do you essay the input is affiliation to physical world applications?

| Rating     | Excellent | Good | Fair | Needs Improvement |
|------------|-----------|------|------|-------------------|
| Percentage | 25        | 65   | 10   | 0                 |