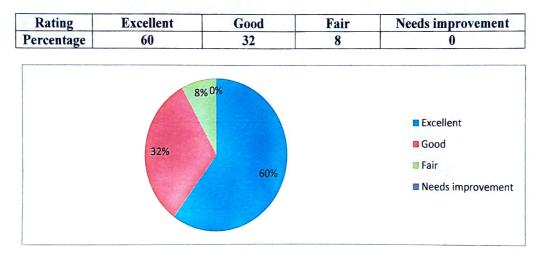

### Q1 What is your rating for the course objectives and its adequacy to meet the needs of the students?