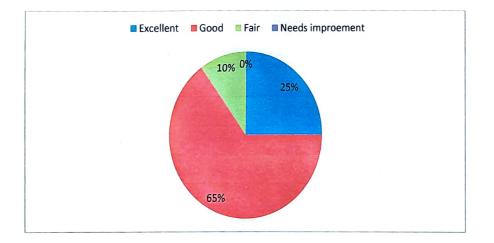

### Q3 In what manner do you essay the input is affiliation to physical world applications?

| Rating     | Excellent | Good | Fair | Needs Improvement |
|------------|-----------|------|------|-------------------|
| Percentage | 25        | 65   | 10   | 0                 |