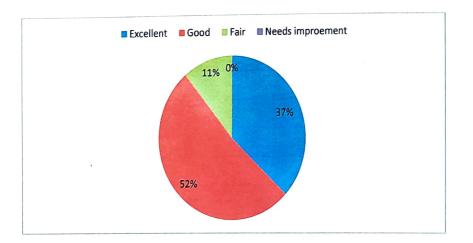

| Rating     | Excellent | Good | Fair | <b>Needs Improvement</b> |
|------------|-----------|------|------|--------------------------|
| Percentage | 37        | 52   | 11   | 0                        |