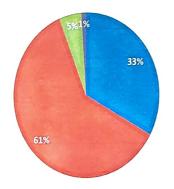

Web:www.marephraem.edu.in,Ph:04651-271111,273111,Fax:04651-270158,e-mail:marephraem@gmail.com

| Rating     | Excellent | Good | Fair | Needs Improvement |
|------------|-----------|------|------|-------------------|
| Percentage | 33        | 61   | 5    | 1                 |