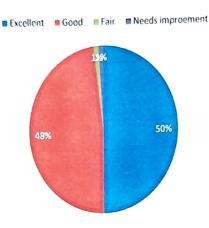

### Q5. What is your rating for the academic structures for your course?

| Rating     | Excellent | Good | Fair | Needs improvement |
|------------|-----------|------|------|-------------------|
| Percentage | 50        | 45   | 4    | 1                 |