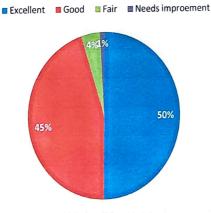

### Q5. What is your rating for the academic structures for your course?

| Rating     | Excellent | Good | Fair | Needs improvement |
|------------|-----------|------|------|-------------------|
| Percentage | 50        | 45   | 4    | 1                 |